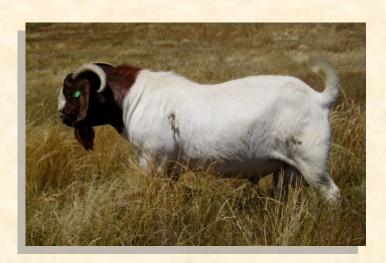

Teddy is an easy doing buck that has always been paddock raised and produces very correct and good style kids. We have used him here extensively this year (2014) and are delighted with his kids. He is an attractive stylish buck that shows depth and spring of rib, good shoulder and rump. In winter he has a rather thick warm undercoat that clears to smooth short hair in summer. His sister and half sisters are excellent mothers, with excellent milk and udder shape, and manage to hold their condition even in difficult conditions