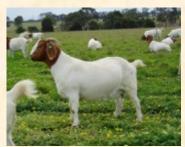

Doe CA1FE0015 sired by Tony, showing substance and meat production. Good mother, and easy doing doe.