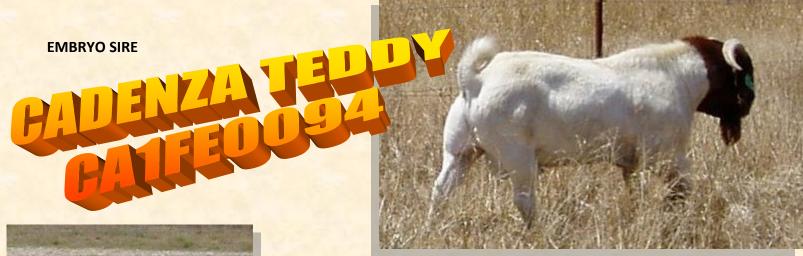

Teddy is an easy doing buck that has always been paddock raised and produces very correct and good style kids. We have used him here extensively this year (2014) and are delighted with his kids. He is an attractive stylish buck that shows depth and spring of rib, good shoulder and rump. In winter he has a rather thick warm undercoat that clears to smooth short hair in summer. His sister and half sisters are excellent mothers, with excellent milk and udder shape, and manage to hold their condition even in difficult conditions

# **CADENZA TEDDY (TW)**

Tattoo: CA1FE0094
Sex: Male
Birth Date: 12/09/2009
Status: Active
Registration Status: Registered

Register Description: Standard Boer Register Breeder:
CAROLE AXTON
Current Owner:
CAROLE AXTON
Breed Code:
BBBBBBB
Colour:
White, Red Head