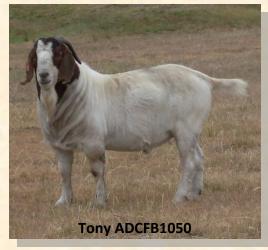

His sire Tony, was purchased as a weaner buck, used extensively here and then sold to a very large breeder of commercial meat goats in Australia. This breeder was so pleased with the progeny, he came back and bought more of this line the following year. His dam was a stylish doe with remarkable meat qualities and particularly good length and rump muscling

## 360ADC-061050

Id: 360ADC-2006-061050

Drop: 2006

Stud: 360ADC (360ADC)

Breed: BOER GOATS

Sire: 360HVD2003033211 Breeder: Unavailable

Sex Male

Dam: 360SAX1999990189