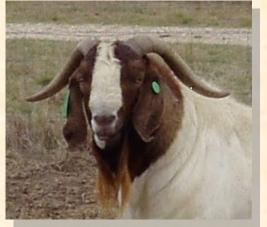

Teddy is an easy doing buck that has always been paddock raised and produces very correct and good style kids. We have used him here extensively this year (2014) and are delighted with his kids. He is an attractive stylish buck that shows depth and spring of rib, good shoulder and rump. In winter he has a rather thick warm undercoat that clears to smooth short hair in summer. His sister and half sisters are excellent mothers, with excellent milk and udder shape, and manage to hold their condition even in difficult conditions