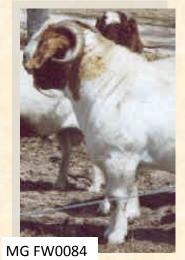

— Sire: MERICOL GIPPSLAND F W84 (IMP SAF) (ET) Fullblood White, Red Head

SOUTH AFRICAN KAREGL-71 BOSHOF SEUN Fullblood White, Red Head

—— SOUTH AFRICAN 776/KAREBS-46 Fullblood White, Red Head

SOUTH AFRICAN KAREX-073 Fullblood White, Red Head

# 360MG0-010084

Id: 360MG0-2001-010084

Drop: 2001

Stud: 360MG0 (360MG0)

Breed: BOER GOATS

Sire: 3607760000000048 Breeder: Unavailable

Sex: Male Dam:

Progeny/Flocks: 28/1