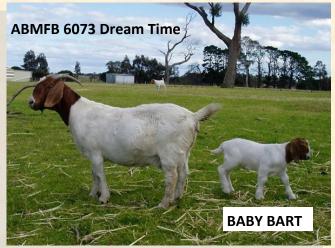

Animal: <u>CADENZA F6 BART Fullblood White</u>, Red Head

TERRAWEENA F X2043 (TR) Fullblood White, Red Head

TERRAWEENA F Y3255 (ET) Fullblood White, Red Head

TERRAWEENA F X2088 Fullblood White, Red Head

— Dam: TERRAWEENA DREAM TIME (TW) Fullblood White, Red Head

# TERRAWEENA-066073

Id: 360ABM-2006-066073

Drop: 2006

Stud: TERRAWEENA (360ABM)

Breed: BOER GOATS

Sire: TERRAWEENA-033255 Breeder: CELIA BURNETT-SMITH

Sex: Female

Dam: TERRAWEENA-044006