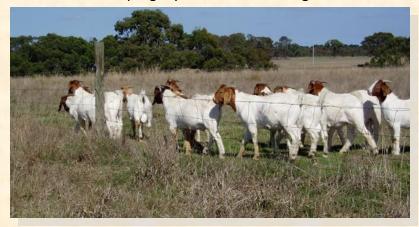

# SEMEN DONOR CONTROL OF THE PROPERTY OF THE PR

Bart is the biggest, most robust buck in our sire list. He is long, tall and has very strong legs, and feet that do not need trimming. He is not particularly ennobled and so is limited in siring show stock. However over stylish does his progeny have added correctness and size and length that enhance showing attributes. He has been paddock raised, except for short time fed for showing.

Bart showed his high producing meat quality kids at the Australian Buck Trial. When all the bucks had the same chance of producing kids under the same conditions Bart had best results for correct teats on his progeny, and was in the top three bucks for weaning weight, post weaning weight, and yearling weight. He also had the least kids culled for faults.

A highly productive buck that produces fast growing, correct, and minimum maintenance kids especially for the professional commercial breeder.

Half sister to Bart by Ginger Megs MG FW0084

Barts progeny soon after weaning